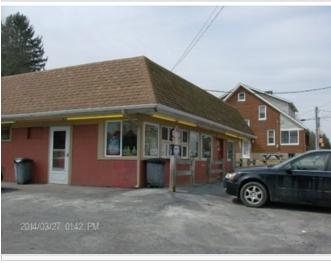

| Street    | Front of property | Address (house #) | Addl. photos of adverse or hazard conditions |
|-----------|-------------------|-------------------|----------------------------------------------|
| ▼ Yes  No | Yes No            | ✓ Yes No          | Yes No                                       |

## Inspection Photos