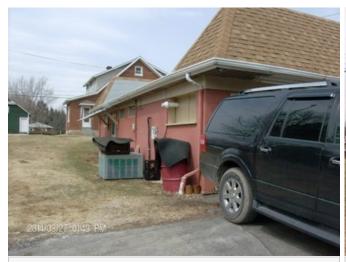

| Street    | Front of property | Address (house #) | Addl. photos of adverse or hazard conditions |
|-----------|-------------------|-------------------|----------------------------------------------|
| ▼ Yes  No | Yes No            | ✓ Yes No          | Yes No                                       |

## Inspection Photos