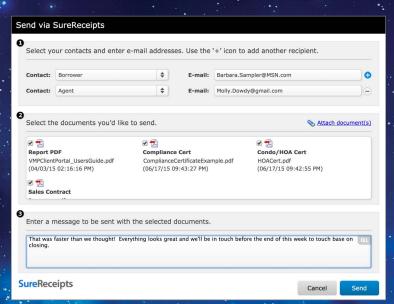

## Available now for anyone to use - only 50¢ per send. Send docs to anyone, in full compliance

 Simple interface allows you to send any document to any recipient or group of recipients.

Every step is automatically recorded in your history, including when the recipient consented, when the docs were sent, and when the documents were viewed.