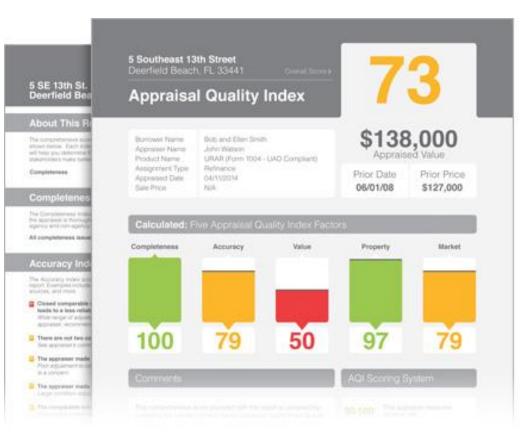

# AQM: QC solution

- AQM Appraisal Quality Management with Appraisal Quality Index
  - Comprehensive, consistent quality control
  - Customized rule sets
  - Revision request tools
  - Workflow based on your criteria
  - Recorded in audit trail to prove due diligence later
- Real View, Public Records, Core Logic LSAM, FNC GAAR and more coming soon
- More details on AQM <u>here</u>.