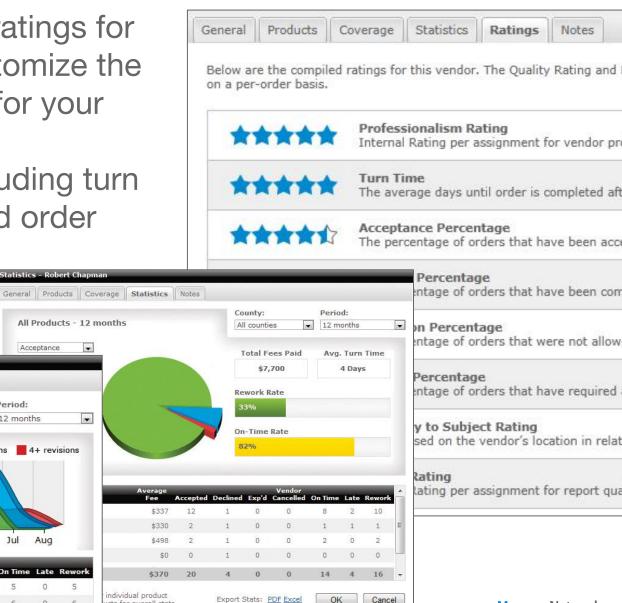

## Vendor ratings and stats

Accentance

Period:

12 months

2-3 revisions 4+ revisions

Jul

5

Aug

0

0

-

•

cts for overall stats

- Give and track "star" ratings for your vendors and customize the weighted importance for your selection criteria
- Track key metrics including turn time, rework rates, and order acceptance rates ics - Robert Char

County:

1 revision

All counties

Apr

Exp'd

0

0

0

May

Statistics - Mike Harmon

All Products - 12 months

Sep

-

Oct Nov

Dec

Jan

\$352

\$440

\$280

\$372

Average

Feb

Accepted

Mar

General

Rework

2-

1

Product Name

1004 Investment

Drive By (2055)

1004 Full

FHA 1004

Aug

Products Coverage Statistics Notes