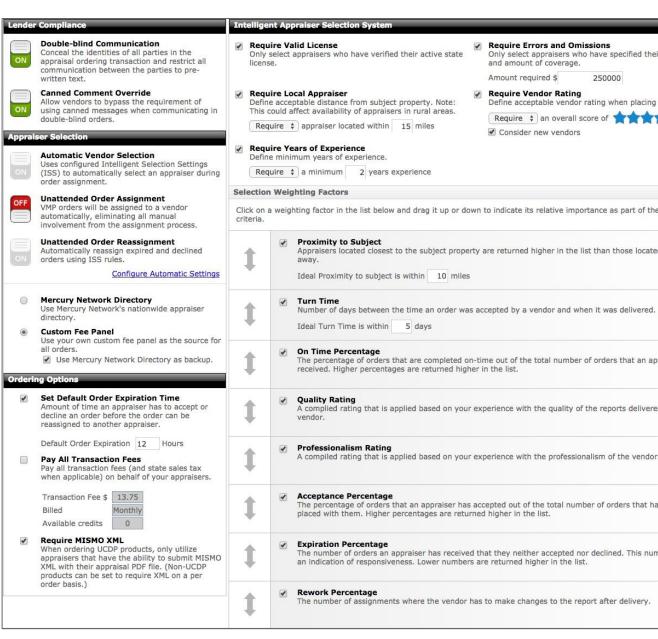

#### **Vendor selection settings**

- Customize your selection criteria
- Require or prefer proximity limits, vendor ratings, E&O amounts and more
- Drag and drop to rank your weighting factors, including proximity to subject, turn time, on time percentage, quality rating, professionalism ratings, order acceptance percentages and more