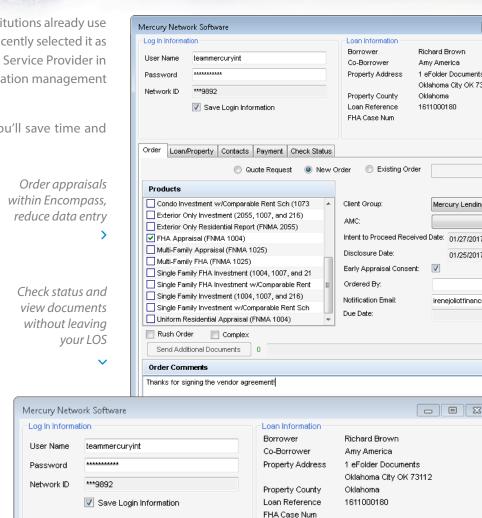

Using Mercury Network inside Encompass, you'll save time and eliminate errors with features such as:

- Staff eliminates wasted time logging into multiple systems - just order appraisals directly inside Encompass
- All parties know the status of your appraisal at all times, plus the full order history is also in the loan file
- Skip borrower payment hassles and pass payment to your appraisal management companies or your internal appraisal desk
- Avoid typing data and mistakes that delay closings - the Encompass data flows to your appraisal order
- Data syncs between Mercury and Encompass like appraised value, appraisal fee, due date, appraisal completed date, and much more
- Excellent support for all your staff and your vendors