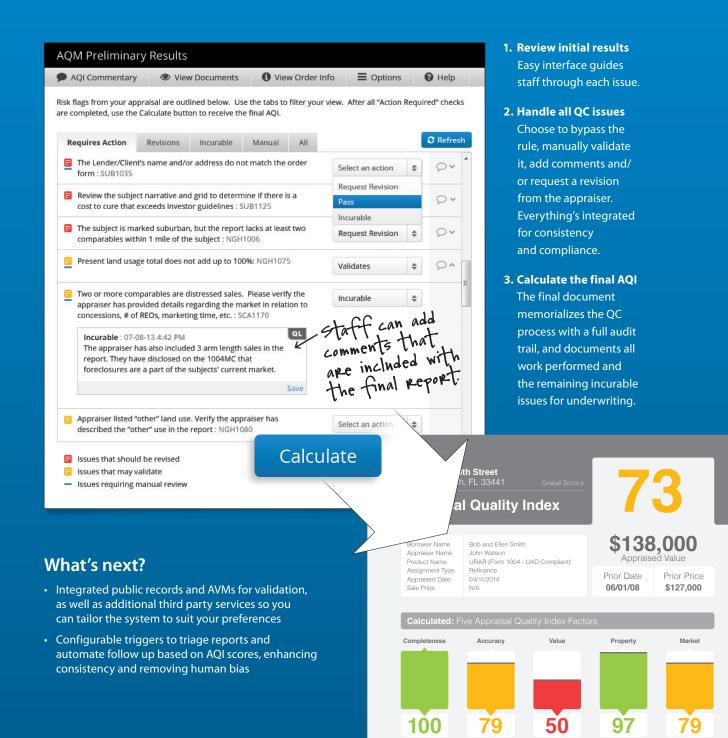

# AQM: APPRAISAL QC SYSTEM

With AQM, lenders and AMCs can deploy a compliant, transparent and consistent QC process that exceeds what is now required by regulators and investors. AQM transforms your increasingly scrutinized QC process to an efficient, documented system. A full audit trail automatically records every step of your process, from the first receipt of the initial appraisal report, to the results returned from the most powerful quality control engine with a built-in optional QC module that powers a compliant workflow.

AQM then provides an Appraisal Quality Index (AQI) report in PDF format with a severity score and in-depth descriptions of the incurable issues and risk flags, along with your optional comments. For consistent QC, AQM is an essential system that simultaneously streamlines operations, reduces cost, and dramatically reduces your repurchase risk.