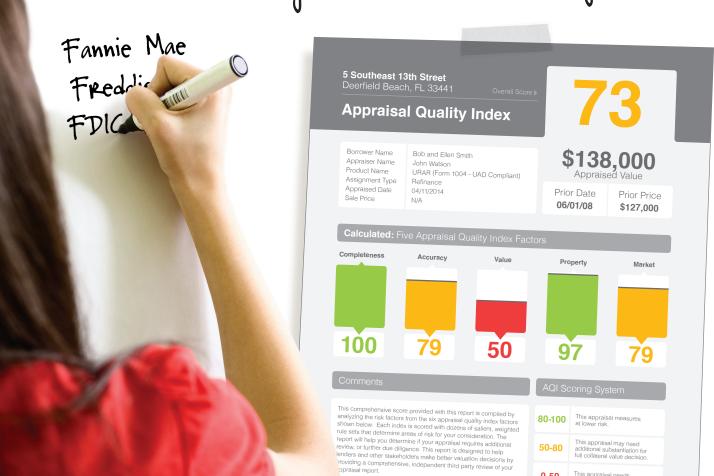

AQM then provides an Appraisal Quality Index (AQI) report in PDF format with a severity score and in-depth descriptions of the incurable issues and risk flags, along with your optional comments. For consistent QC, AQM is an essential system that simultaneously streamlines operations, reduces cost, and dramatically reduces your repurchase risk.