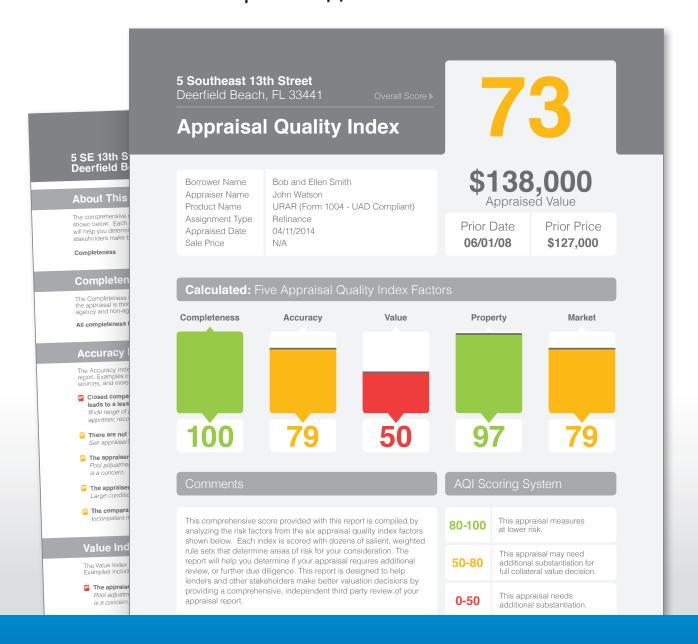

AQM then provides an Appraisal Quality Index (AQI) report in PDF format with a severity score and in-depth descriptions of the incurable issues and risk flags, along with your optional comments. For consistent QC, AQM is an essential system that simultaneously streamlines operations, reduces cost, and dramatically reduces your repurchase risk.