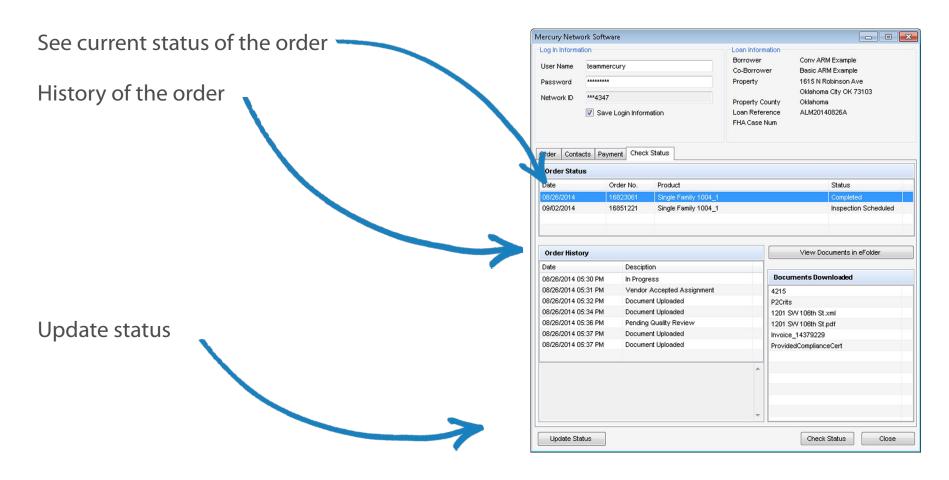

#### See order status and make updates from inside Encompass

Reliable and real-world tested:

More than 52,000 appraisals have been ordered through this integration.